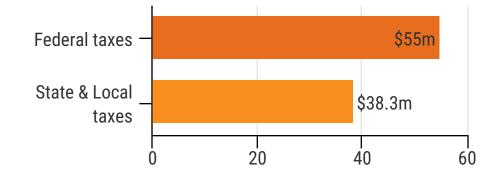

## \$234m income

Museums provide substantial wages and other income to the state's residents annually.

**\$93.3m taxes** Even though many museums

operate as nonprofits, they generate significant tax revenues to the federal, state, and local governments.